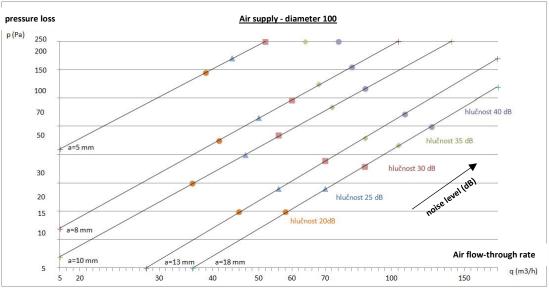

## **AIR SUPPLY**

a= adjustable distance between the glass plate and the body of the valve with the option of regulating air flow-through rate.

MATEICIUC a.s. Ke Koupališti 370/15 742 35 Odry mobil: +420 556 312 411 e-mail: info@mateiciuc.cz web: www.mat-plasty.com