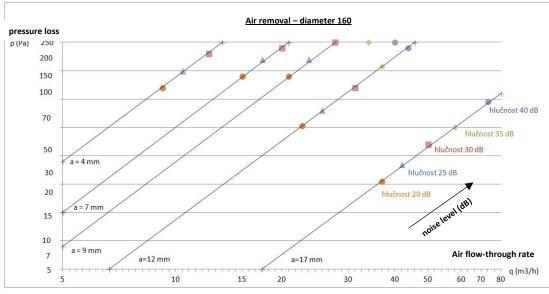

## **AIR REMOVAL**

a= adjustable distance between the glass plate and the body of the valve with the option of regulating air flow-through rate

MATEICIUC a.s. Ke Koupališti 370/15 742 35 Odry mobil: +420 556 312 411 e-mail: info@mateiciuc.cz web: www.mat-plasty.com