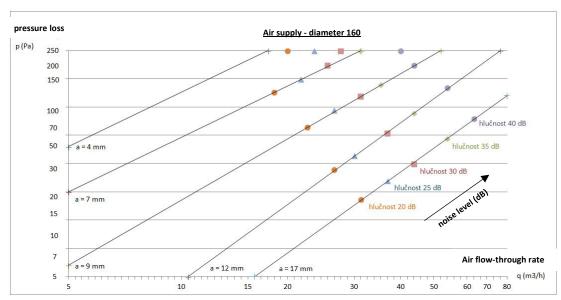

## **AIR SUPPLY**

a= adjustable distance between the glass plate and the body of the valve with the option of regulating air flow-through rate.

MATEICIUC a.s. Ke Koupališti 370/15 742 35 Odry mobil: +420 556 312 411 e-mail: info@mateiciuc.cz web: www.mat-plasty.com