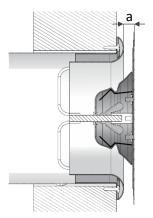

## **AIR SUPPLY**

a= adjustable distance between the glass plate and the body of the valve with the option of regulating air flow-through rate.

MATEICIUC a.s. Ke Koupališti 370/15 742 35 Odry mobil: +420 556 312 411 e-mail: info@mateiciuc.cz web: www.mat-plasty.com

## **AIR REMOVAL**

a= adjustable distance between the glass plate and the body of the valve with the option of regulating air flow-through rate

MATEICIUC a.s. Ke Koupališti 370/15 742 35 Odry mobil: +420 556 312 411 e-mail: info@mateiciuc.cz web: www.mat-plasty.com