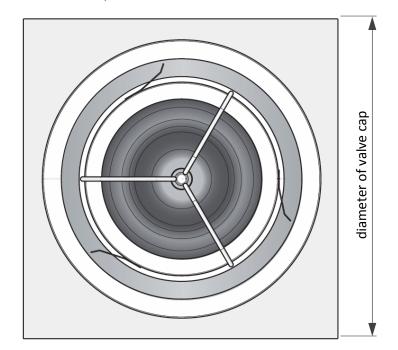

## **Technical sheet**

Valve for supplying and removing air

**Product description** 

| pipe diameter | body diameter | exterior diameter | body depth | diameter of valve cap |
|---------------|---------------|-------------------|------------|-----------------------|
| 100           | 90            | 137,5             | 54         | 170                   |
| 125           | 114           | 156               | 57         | 200                   |
| 160           | 149           | 191               | 57         | 230                   |

dimensions in mm

Valve intended for attachment to a wall or ceiling for supplying or removing air.

<u>Use:</u> New builds, renovations, valve replacement.

This valve's biggest advantage is it very easy installation method.