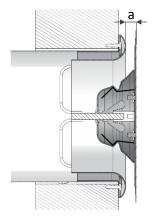

## **AIR SUPPLY**

a= adjustable distance between the glass plate and the body of the valve with the option of regulating air flow-through rate.

MATEICIUC a.s. Ke Koupališti 370/15 742 35 Odry mobil: +420 556 312 411 e-mail: info@mateiciuc.cz web: www.mat-plasty.com

## **AIR REMOVAL**

a= adjustable distance between the glass plate and the body of the valve with the option of regulating air flow-through rate

MATEICIUC a.s. Ke Koupališti 370/15 742 35 Odry mobil: +420 556 312 411 e-mail: info@mateiciuc.cz web: www.mat-plasty.com