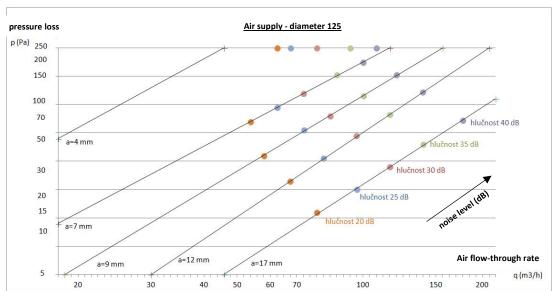

## **AIR SUPPLY**

a= adjustable distance between the glass plate and the body of the valve with the option of regulating air flow-through rate.

MATEICIUC a.s. Ke Koupališti 370/15 742 35 Odry mobil: +420 556 312 411 e-mail: info@mateiciuc.cz web: www.mat-plasty.com