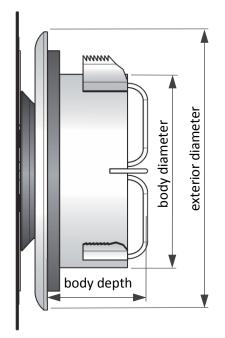

## **Technical sheet**

Valve for supplying and removing air

**Product description** 

| pipe diameter | body diameter | exterior diameter | body depth | diameter of valve cap |
|---------------|---------------|-------------------|------------|-----------------------|
| 100           | 90            | 137,5             | 54         | 170                   |
| 125           | 114           | 156               | 57         | 200                   |
| 160           | 149           | 191               | 57         | 230                   |

dimensions in mm

Valve intended for attachment to a wall or ceiling for supplying or removing air.

<u>Use:</u> New builds, renovations, valve replacement.

This valve's biggest advantage is it very easy installation method.