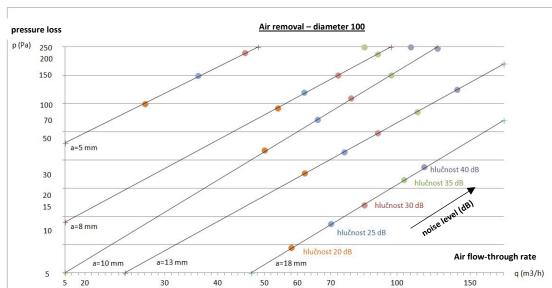

## **AIR REMOVAL**

a= adjustable distance between the glass plate and the body of the valve with the option of regulating air flow-through rate

MATEICIUC a.s. Ke Koupališti 370/15 742 35 Odry mobil: +420 556 312 411 e-mail: info@mateiciuc.cz web: www.mat-plasty.com