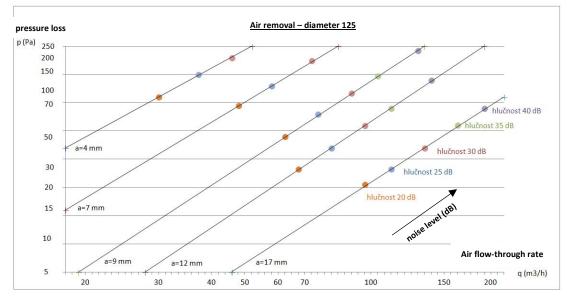

## **AIR REMOVAL**

a= adjustable distance between the glass plate and the body of the valve with the option of regulating air flow-through rate

MATEICIUC a.s. Ke Koupališti 370/15 742 35 Odry mobil: +420 556 312 411 e-mail: info@mateiciuc.cz web: www.mat-plasty.com